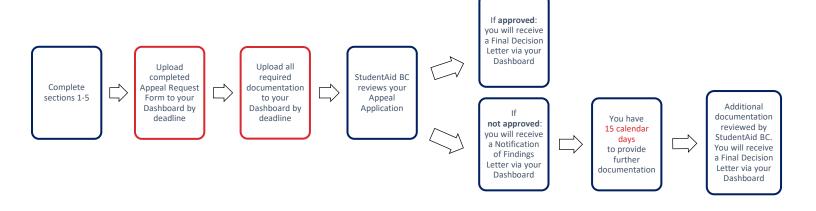

## APPEAL INSTRUCTIONS

- 1. Talk to a Financial Aid Officer at your school, they can help you with the appeal process. If you are unable to contact a Financial Aid Officer, contact StudentAid BC.
- 2. Review the Appeal Criteria.
- 3. Complete Sections 1-5.
- Upload your completed Appeal Request Form and all required documentation to your StudentAid BC Dashboard.

Appeal Request Form starts on page 2.

Refer to the StudentAid BC Policy Manual for more information on appeals.

TOTAL MONTHLY NET INCOME