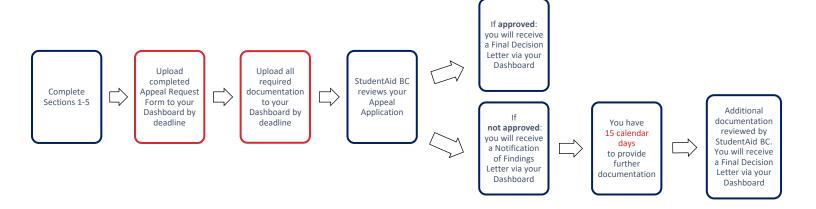

### **APPEAL INSTRUCTIONS**

- 1. Review the Appeal Criteria.
- 2. Complete Sections 1-5.
- 3. Upload your completed Appeal Request Form and all required documentation to your StudentAid BC Dashboard.

Appeal Request Form starts on page 2.