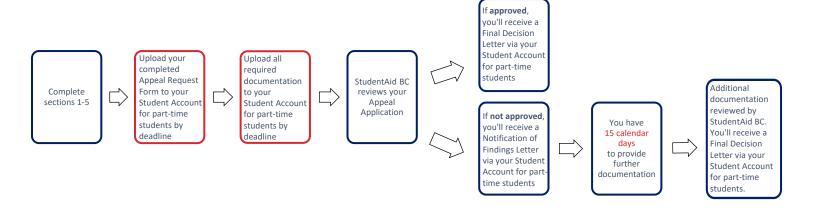

#### **APPEAL INSTRUCTIONS**

- 1. Talk to a Financial Aid Officer at your school, they can help you with the appeal process. If you are unable to contact a Financial Aid Officer, contact StudentAid BC.
- 2. Review the Appeal Criteria.
- 3. Complete Sections 1-5.
- 4. Upload your completed Appeal Request Form and all required documentation to your Student Account for part-time students.

Appeal Request Form starts on page 2.

Refer to the StudentAid BC Policy Manual for more information on appeals.

TOTAL MONTHLY NET INCOME