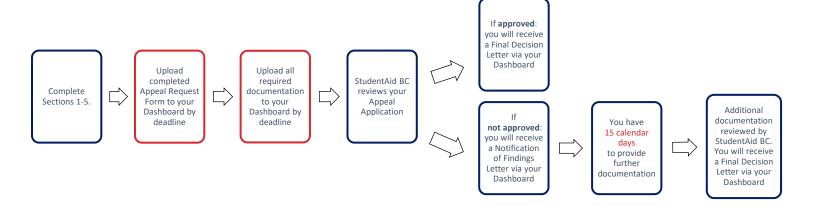

#### APPEAL INSTRUCTIONS

- 1. Talk to a Financial Aid Officer at your school, they can help you with the appeal process. If you are unable to contact a Financial Aid Officer, contact StudentAid BC.
- 2. Review the Appeal Criteria.
- 3. Complete Sections 1-5.
- 4. Upload your completed Appeal Request Form and all required documentation to your StudentAid BC Dashboard.